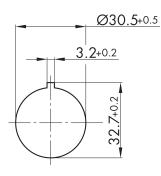

Emergency-stops KOMBITAST® connect Ø 30.5 mm 26.7 mm IP65 (in the front, on the rear with plugged-in M12 connector) no no 2 NC 4-pole M12 connector (integrated), A coded yellow red -40°C ... 80°C acc. to EN60947-5-1,appendix K -25°C ... 70°C 50,000 switching cycles round 50,000 switching cycles at rated load yes yes no twist right or left