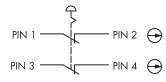

Emergency-stops KOMBITAST® connect Ø 30.5 mm 26.7 mm IP65 (in the front, on the rear with plugged-in M12 connector) no no 2 NC 4-pole M12 connector (integrated), A coded yellow red -40°C ... 80°C acc. to EN60947-5-1,appendix K -25°C ... 70°C 50,000 switching cycles round 50,000 switching cycles at rated load yes yes no twist right or left