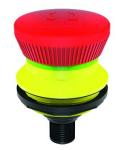

Emergency-stops KOMBITAST® connect Ø 30.5 mm 26.7 mm IP65 (in the front, on the rear with plugged-in M12 connector) no no 2 NC 4-pole M12 connector (integrated), A coded yellow red -40°C ... 80°C acc. to EN60947-5-1,appendix K -25°C ... 70°C 50,000 switching cycles round 50,000 switching cycles at rated load yes yes no twist right or left