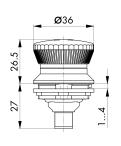

Emergency-stops KOMBITAST® connect Ø 30.5 mm 26.7 mm IP65 (in the front, on the rear with plugged-in M12 connector) no no 2 NC 4-pole M12 connector (integrated), A coded yellow red -40°C ... 80°C acc. to EN60947-5-1,appendix K -25°C ... 70°C 50,000 switching cycles round 50,000 switching cycles at rated load yes yes no twist right or left